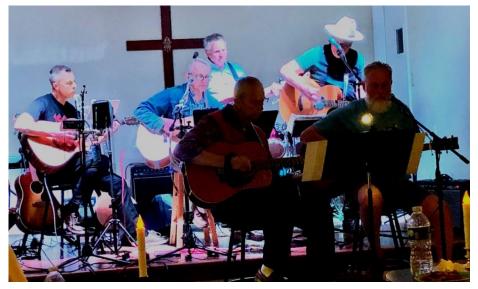

#### WHITE HORSE Tuesday, May 16, 2023

(left to right) Martha Underwood, John & Demere Bates, Bob & Priscilla McGreevy, Curtiss & Susanne Peterson, Beth Harris, Fred Chapman, and Edith Raby

**Curtiss & Suzanne Peterson** 

**Beth Harris & Fred Chapman** 

Edith Raby

John & Demere Bates and Bob & Priscilla McGreevy