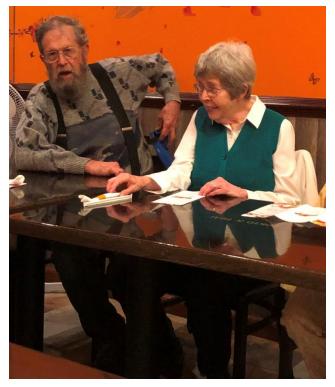

#### WHITE HORSE Tuesday, May 16, 2023

(left to right) Martha Underwood, John & Demere Bates, Bob & Priscilla McGreevy, Curtiss & Susanne Peterson, Beth Harris, Fred Chapman, and Edith Raby

**Curtiss & Suzanne Peterson** 

**Beth Harris & Fred Chapman** 

Edith Raby

John & Demere Bates and Bob & Priscilla McGreevy