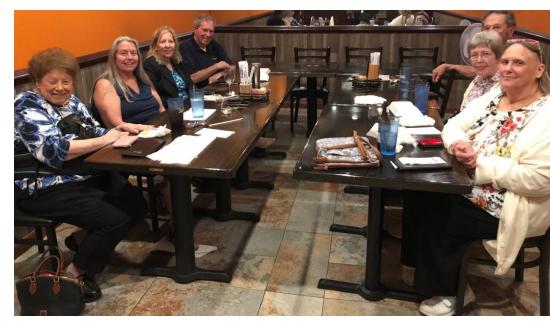

White Horse Tuesday, April 11, 2023

. **O**®o<sup>o</sup> . •

#### WHITE HORSE Tuesday, May 16, 2023

(left to right) Martha Underwood, John & Demere Bates, Bob & Priscilla McGreevy, Curtiss & Susanne Peterson, Beth Harris, Fred Chapman, and Edith Raby

**Curtiss & Suzanne Peterson** 