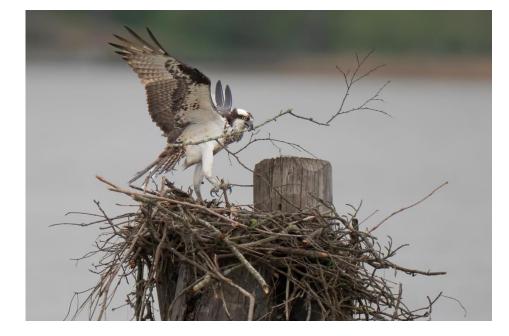

The females are readily identified by what looks like a necklace around their neck. After a female takes charge of a nesting site, she will begin to flirt with males passing by. To enhance the desirability of her nest, the female begins the arduous task of rebuilding the nest as shown in images 2 and 3.

#### Image 1

Osprey females fighting over nest

Image 2

Female osprey starting nest

Image 3

Female Osprey building nest