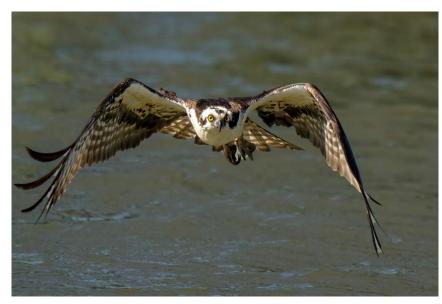

As many as six or more males may be interested in joining with a female at the same time. Thus, many aerial combats will take place to determine the final pairing as shown in the 4th image.

After the final pairing occurs, the happy couple will relentlessly continue rebuilding the nest until they are satisfied with the result as shown in the 5<sup>th</sup> image. In the 5<sup>th</sup> image the difference between the male and female is readily apparent by the necklace around the female's neck. After the mating process, the male is quite protective of their hard-earned new home and will take on all threats as shown in the last figure. In the next few weeks, the female will lay eggs and begin the incubation process.

### Osprey males fighting over nest

Image 5

Male & female osprey

Image 6

Male osprey in flight