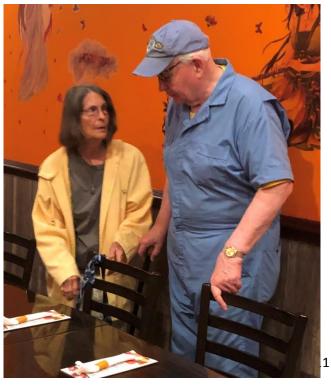

#### WHITE HORSE Tuesday, May 16, 2023

(left to right) Martha Underwood, John & Demere Bates, Bob & Priscilla McGreevy, Curtiss & Susanne Peterson, Beth Harris, Fred Chapman, and Edith Raby

**Curtiss & Suzanne Peterson** 

**Beth Harris & Fred Chapman** 

Edith Raby

John & Demere Bates and Bob & Priscilla McGreevy