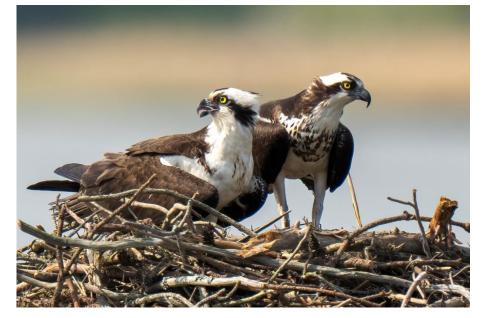

As many as six or more males may be interested in joining with a female at the same time. Thus, many aerial combats will take place to determine the final pairing as shown in the 4th image.

After the final pairing occurs, the happy couple will relentlessly continue rebuilding the nest until they are satisfied with the result as shown in the 5<sup>th</sup> image. In the 5<sup>th</sup> image the difference between the male and female is readily apparent by the necklace around the female's neck. After the mating process, the male is quite protective of their hard-earned new home and will take on all threats as shown in the last figure. In the next few weeks, the female will lay eggs and begin the incubation process.

### Osprey males fighting over nest

Image 5

Male & female osprey

Image 6

Male osprey in flight