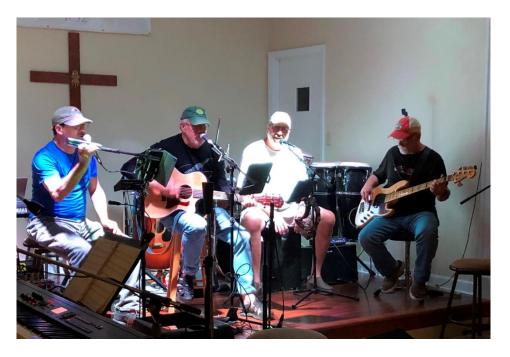

#### **OPEN MIC NITE**

FRIDAY, APRIL 21, 2023

**Chris Cook** 

Lee Harper

Maddie Smith (left) & Leila Bess (right) sang a duet.

Leila Bess

Mark D'Etechevery

Vince Falcione & Lee Harper

**Scott Hamilton** 

Good News 6: (back, left to right) Scott Hamilton, Jim Abicht, Mark D'Etechevery, Richard Rhodes. (front) Drex Bradshaw and Jeff Bolt

Drex & Jim out of the shadows

Jim Abicht