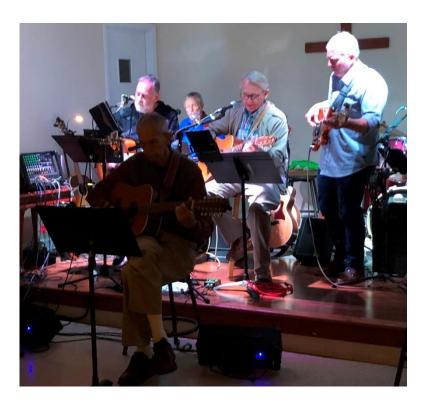

#### **OPEN MIC NITE**

FRIDAY, APRIL 21, 2023

**Chris Cook** 

Lee Harper

Maddie Smith (left) & Leila Bess (right) sang a duet.

Leila Bess

Mark D'Etechevery

Vince Falcione & Lee Harper

**Scott Hamilton** 

Good News 6: (back, left to right) Scott Hamilton, Jim Abicht, Mark D'Etechevery, Richard Rhodes. (front) Drex Bradshaw and Jeff Bolt

Drex & Jim out of the shadows

Jim Abicht