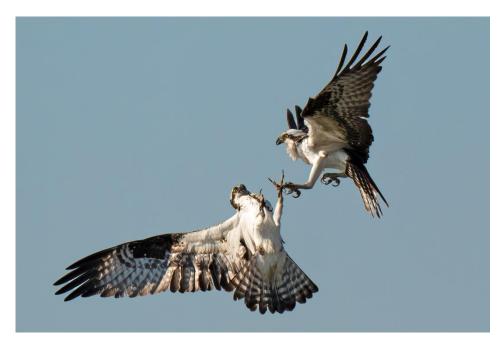

As many as six or more males may be interested in joining with a female at the same time. Thus, many aerial combats will take place to determine the final pairing as shown in the 4th image.

After the final pairing occurs, the happy couple will relentlessly continue rebuilding the nest until they are satisfied with the result as shown in the 5<sup>th</sup> image. In the 5<sup>th</sup> image the difference between the male and female is readily apparent by the necklace around the female's neck. After the mating process, the male is quite protective of their hard-earned new home and will take on all threats as shown in the last figure. In the next few weeks, the female will lay eggs and begin the incubation process.

#### Image 4

### Osprey males fighting over nest

Image 5

Male & female osprey

Image 6

Male osprey in flight