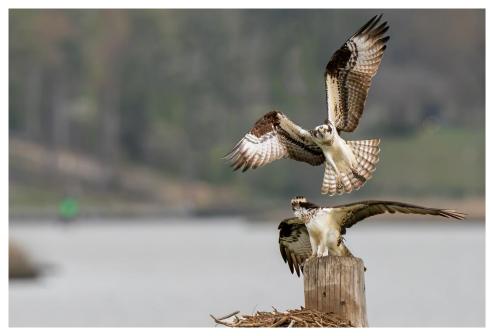

# **Martin's Corner**

By Martin Mikulus

As discussed previously, the ospreys return from their yearly migration to the River Pagan around the beginning of March. However, after returning, they find that the long windy and wet winter weather has taken a severe toll on some of the nests. Because more ospreys have returned than there are available nests, quite a few skirmishes occur for a week or two to sort out nest ownership. Typically, the females begin challenging for the best nests as shown in the 1st image.

As many as six or more males may be interested in joining with a female at the same time. Thus, many aerial combats will take place to determine the final pairing as shown in the 4th image.

After the final pairing occurs, the happy couple will relentlessly continue rebuilding the nest until they are satisfied with the result as shown in the 5<sup>th</sup> image. In the 5<sup>th</sup> image the difference between the male and female is readily apparent by the necklace around the female's neck. After the mating process, the male is quite protective of their hard-earned new home and will take on all threats as shown in the last figure. In the next few weeks, the female will lay eggs and begin the incubation process.

#### Image 4

### Osprey males fighting over nest

Image 5

Male & female osprey

Image 6

Male osprey in flight