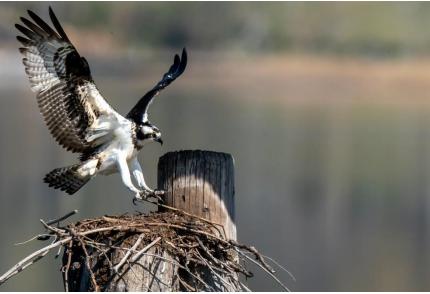

The females are readily identified by what looks like a necklace around their neck. After a female takes charge of a nesting site, she will begin to flirt with males passing by. To enhance the desirability of her nest, the female begins the arduous task of rebuilding the nest as shown in images 2 and 3.

#### Image 1

Osprey females fighting over nest

Image 2

Female osprey starting nest

Image 3

Female Osprey building nest